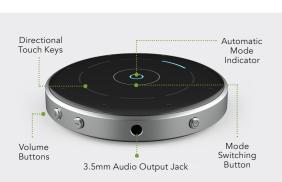

#### ☐ Table Microphone

A multi-functional device designed to improve listening in group gatherings or noisy restaurants. It also functions as a TV streamer or even a body-worn remote microphone.