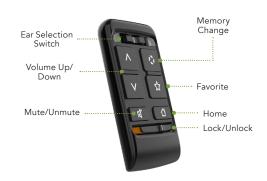

#### ☐ Remote Control

Control memory and volume, mute hearing aids and turn other special features on and off.