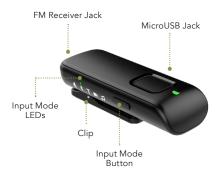

#### ☐ Remote Microphone +

In noisy environments, easily stream to both ears from Bluetooth, Telecoil, FM, or Line-In and enjoy your one-on-one conversations to the fullest.