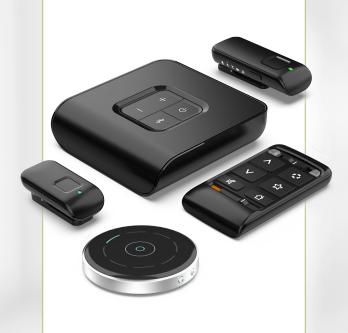

### Wireless Accessories

Discover our innovative lineup of wireless accessories.

# A connected experience is an expectation

Wireless accessories stream the sounds you love directly to your hearing aids. Our accessories paired with our wireless hearing aids, connect you to your favorite music, TV shows, and phone calls with superior sound quality.

#### ☐ Mini Remote Microphone

Enjoy one-on-one conversations in noisy environments with our small, easy-to-use Mini Remote Microphone. Simply clip it to the clothing of the person you're talking to and enjoy the conversation.

#### ☐ Remote Microphone +

In noisy environments, easily stream to both ears from Bluetooth, Telecoil, FM, or Line-In and enjoy your one-on-one conversations to the fullest.

#### ☐ TV Streamer

Easily stream audio from your TV or other electronic audio source directly to your hearing aids. It offers excellent sound quality, is easy to use and supports both analog and digital input sources.

#### ☐ Remote Control

Control memory and volume, mute hearing aids and turn other special features on and off.

#### ☐ Table Microphone

A multi-functional device designed to improve listening in group gatherings or noisy restaurants. It also functions as a TV streamer or even a body-worn remote microphone.