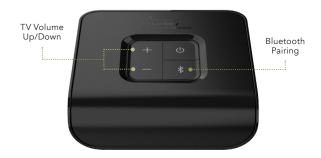

#### ☐ TV Streamer

Easily stream audio from your TV or other electronic audio source directly to your hearing aids. It offers excellent sound quality, is easy to use and supports both analog and digital input sources.